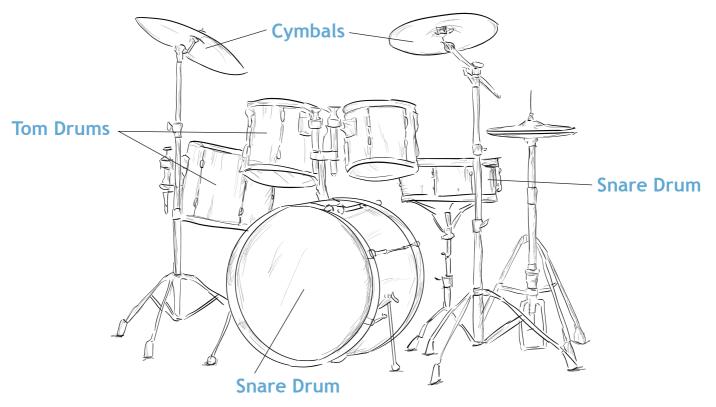

## WORD SEARCH Find and circle each word

LET'S COLOR THE DIFFERENT PARTS OF THE DRUM KIT!